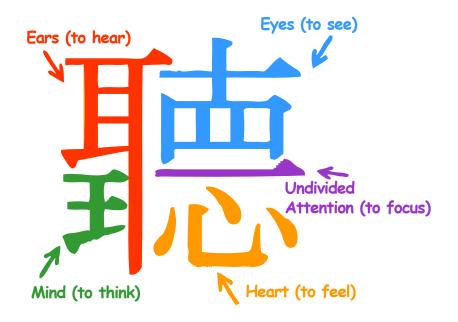

The Chinese character for listen suggests there is more to effective listening than we might first imagine. This is the same Chinese character associated with the English word "empathy."